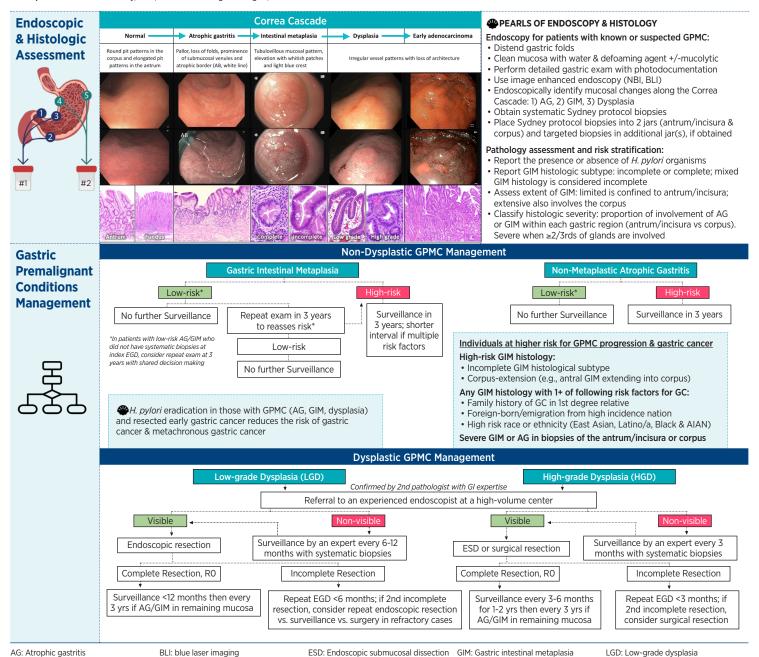

## Diagnosis and Management of Gastric Premalignant Conditions (GPMC)

Douglas Morgan, MD MPH; Juan E Corral, MD MS; Dan Li, MD; Elizabeth A Montgomery, MD; Arnoldo Riquelme, MD MMedED; John Kim, MD; Bryan Sauer, MD; Shailja C Shah, MD MPH

Concept and Content: Carl Kay, MD | Reviewer: Douglas Morgan, MD MPH

Douglas R. Morgan, MD, MPH, FACG; Juan E. Corral, MD, MPH; Dan Li, MD; Elizabeth A. Montgomery, MD; Arnoldo Riquelme, MD; John J. Kim, MD, FACG; Bryan Sauer, MD, MSc, FACG; Shailja C. Shah, MD, MPH *The American Journal of Gastroenterology* 10.14309/ajg.0000000000003350 | DOI: 10.14309/ajg.0000000000003350